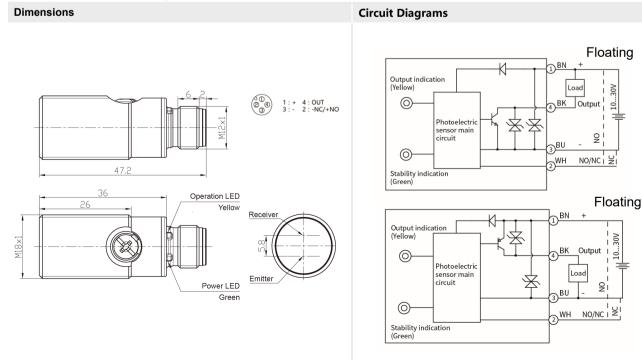

## Model

| NPN NO/NC           | PSM-BC100DNB-E2                                                                                                 | PNP NO/NC             | PSM-BC100DPB-E2                               |
|---------------------|-----------------------------------------------------------------------------------------------------------------|-----------------------|-----------------------------------------------|
|                     |                                                                                                                 |                       |                                               |
| Specifications      |                                                                                                                 |                       |                                               |
| Detection type      | Diffuse reflection                                                                                              | Hysteresis            | 320%                                          |
| Detection distance  | 100cm                                                                                                           | Indicator             | Green LED: power, stable                      |
| Light source        | Infrared light (940nm)                                                                                          |                       | Yellow LED: output, short circuit or overload |
| Output              | NPN NO/NC or PNP NO/NC                                                                                          | Anti-ambient light    | Anti-sunlight interference $\leq$ 10,000lux;  |
| Response time       | ≤0.5ms                                                                                                          |                       | Incandescent light interference ≤ 3,000lux    |
| Supply voltage      | 1030 VDC                                                                                                        | Operating temperature | -2555 °C                                      |
| Consumption current | ≤20mA                                                                                                           | Storage temperature   | -3570 °C                                      |
| Load current        | ≤200mA                                                                                                          | Protection degree     | IP67                                          |
| Voltage drop        | ≤1V                                                                                                             | Certification         | CE                                            |
| Distance adjustment | Single-turn potentiometer                                                                                       | Material              | Housing: Nickel copper alloy; Filter: PMMA    |
| Circuit protection  | Short-circuit, overload, reverse polarity protection                                                            | Annex                 | M18 nut (2PCS), instruction manual            |
| Connection          | M12 4-core connector                                                                                            |                       |                                               |
| NO/NC adjustment    | Feet 2 is connected to the positive pole or hang up, NO mode; Feet 2 is connected to the negative pole, NC mode |                       |                                               |

Remarks: 1) Detection object is 90% white card with size 20cm \* 20cm;

(2) The green LED becomes weaker, which means that the signal is weaker and the sensor is unstable; The yellow LED flashes, which means that the sensor is shorted or overloaded;

PNP

NPN

202

10..

Sol

0