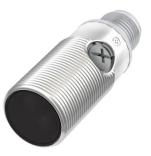

## Small size photoelectric sensors **PSS** series

## Features

- 18mm threaded cylindrical mounting, easy to install
- Short case for small installation space
- Big knob design for easy adjustment
- IP67 protection, suitable for harsh environments
- With 360° visible bright LED status indicator

## Model

| NPN NO/NC           | PSM-BC100DNB-E2                                                                                                 | PNP NO/NC             | PSM-BC100DPB-E2                               |
|---------------------|-----------------------------------------------------------------------------------------------------------------|-----------------------|-----------------------------------------------|
|                     |                                                                                                                 |                       |                                               |
| Specifications      |                                                                                                                 |                       |                                               |
| Detection type      | Diffuse reflection                                                                                              | Hysteresis            | 320%                                          |
| Detection distance  | 100cm                                                                                                           | Indicator             | Green LED: power, stable                      |
| Light source        | Infrared light (940nm)                                                                                          |                       | Yellow LED: output, short circuit or overload |
| Output              | NPN NO/NC or PNP NO/NC                                                                                          | Anti-ambient light    | Anti-sunlight interference $\leq$ 10,000lux;  |
| Response time       | ≤0.5ms                                                                                                          |                       | Incandescent light interference ≤ 3,000lux    |
| Supply voltage      | 1030 VDC                                                                                                        | Operating temperature | -2555 °C                                      |
| Consumption current | ≤20mA                                                                                                           | Storage temperature   | -3570 °C                                      |
| Load current        | ≤200mA                                                                                                          | Protection degree     | IP67                                          |
| Voltage drop        | ≤1V                                                                                                             | Certification         | CE                                            |
| Distance adjustment | Single-turn potentiometer                                                                                       | Material              | Housing: Nickel copper alloy; Filter: PMMA    |
| Circuit protection  | Short-circuit, overload, reverse polarity protection                                                            | Annex                 | M18 nut (2PCS), instruction manual            |
| Connection          | M12 4-core connector                                                                                            |                       |                                               |
| NO/NC adjustment    | Feet 2 is connected to the positive pole or hang up, NO mode; Feet 2 is connected to the negative pole, NC mode |                       |                                               |