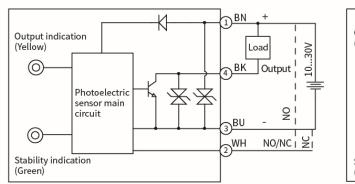

| Weight                | 50g                                                       |
| Light source        | Red light (640nm)                                                                                        | Connection            | 2m PVC cable                                              |
| Circuit protection  | Short-circuit, overload, reverse polarity and zener protection                                           |                       |                                                           |
| NO/NC adjustment    | The status of white wire connected to the negative is NC, while connected to the positive hanging is NO. |                       |                                                           |

## Dimensions





## **Circuit Diagrams**





NPN PNP