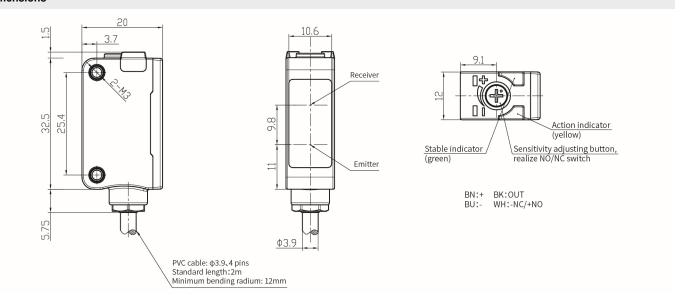

| Weight                | 50g                                                       |
| Light source        | Red light (640nm)                                                                                        | Connection            | 2m PVC cable                                              |
| Circuit protection  | Short-circuit, overload, reverse polarity and zener protection                                           |                       |                                                           |
| NO/NC adjustment    | The status of white wire connected to the negative is NC, while connected to the positive hanging is NO. |                       |                                                           |

## Dimensions





## **Circuit Diagrams**





NPN PNP