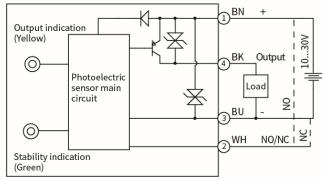

| Weight                | 50g                                                       |
| Light source        | Red light (640nm)                                                                                        | Connection            | 2m PVC cable                                              |
| Circuit protection  | Short-circuit, overload, reverse polarity and zener protection                                           |                       |                                                           |
| NO/NC adjustment    | The status of white wire connected to the negative is NC, while connected to the positive hanging is NO. |                       |                                                           |

## Dimensions





## **Circuit Diagrams**





NPN PNP