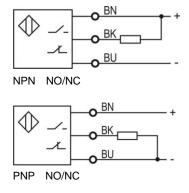

## Wiring diagram

### Part number

| NPN NO/NC PSC-YC35TNBR | PNP NO/NC | PSC-YC35TPBR |
|------------------------|-----------|--------------|
|------------------------|-----------|--------------|

| Technical specifications |                                     |                       |                                              |
|--------------------------|-------------------------------------|-----------------------|----------------------------------------------|
| Detection type           | Background suppression              | Consumption current   | ≤15mA                                        |
| Rated distance [Sn]      | 35cm (adjustable)                   | Circuit protection    | Short-circuit, overload and reverse polarity |
| Standard target          | Reflection rate: White 90%          | Response time         | <2ms                                         |
| Light source             | Black:10%Red LED (650nm)            | Output indicator      | Yellow LED                                   |
| Dimensions               | 31 mm *20 mm *11mm                  | Ambient temperature   | -25°C+55°C                                   |
| Output                   | NO/NC (select by L/D potentiometer) | Ambient humidity      | 35-85%RH (non-condensing)                    |
| Supply voltage           | 1224 VDC                            | Voltage withstand     | 1000V/AC 50/60Hz 60s                         |
| WH&BK color variation    | ≤10%                                | Insulation resistance | ≥50MΩ(500VDC)                                |
| Hysteresis range [%/Sr]  | <20%                                | Vibration resistance  | 1050Hz (0.5mm)                               |
| Repeat accuracy [R]      | ≤3%                                 | Degree of protection  | IP67                                         |
| Load current             | ≤100mA                              | Housing material      | PC/ABS                                       |
| Residual voltage         | ≤2.5V                               | Connection type       | 2m PVC cable                                 |