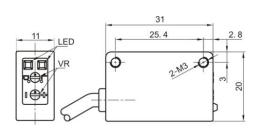

### **Dimensions**

### Part number

| NPN NO/NC PSC-YC35TNBR | PNP NO/NC | PSC-YC35TPBR |
|------------------------|-----------|--------------|
|------------------------|-----------|--------------|

| Technical specifications |                                     |                       |                                              |
|--------------------------|-------------------------------------|-----------------------|----------------------------------------------|
| Detection type           | Background suppression              | Consumption current   | ≤15mA                                        |
| Rated distance [Sn]      | 35cm (adjustable)                   | Circuit protection    | Short-circuit, overload and reverse polarity |
| Standard target          | Reflection rate: White 90%          | Response time         | <2ms                                         |
| Light source             | Black:10%Red LED (650nm)            | Output indicator      | Yellow LED                                   |
| Dimensions               | 31 mm *20 mm *11mm                  | Ambient temperature   | -25°C+55°C                                   |
| Output                   | NO/NC (select by L/D potentiometer) | Ambient humidity      | 35-85%RH (non-condensing)                    |
| Supply voltage           | 1224 VDC                            | Voltage withstand     | 1000V/AC 50/60Hz 60s                         |
| WH&BK color variation    | ≤10%                                | Insulation resistance | ≥50MΩ(500VDC)                                |
| Hysteresis range [%/Sr]  | <20%                                | Vibration resistance  | 1050Hz (0.5mm)                               |
| Repeat accuracy [R]      | ≤3%                                 | Degree of protection  | IP67                                         |
| Load current             | ≤100mA                              | Housing material      | PC/ABS                                       |
| Residual voltage         | ≤2.5V                               | Connection type       | 2m PVC cable                                 |