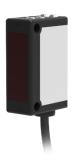

# Plastic square shape photoelectric sensors **PSC** series

### Part number

| NPN NO/NC PSC-YC35TNBR | PNP NO/NC | PSC-YC35TPBR |
|------------------------|-----------|--------------|
|------------------------|-----------|--------------|

| Technical specifications |                                     |                       |                                              |
|--------------------------|-------------------------------------|-----------------------|----------------------------------------------|
| Detection type           | Background suppression              | Consumption current   | ≤15mA                                        |
| Rated distance [Sn]      | 35cm (adjustable)                   | Circuit protection    | Short-circuit, overload and reverse polarity |
| Standard target          | Reflection rate: White 90%          | Response time         | <2ms                                         |
| Light source             | Black:10%Red LED (650nm)            | Output indicator      | Yellow LED                                   |
| Dimensions               | 31 mm *20 mm *11mm                  | Ambient temperature   | -25°C+55°C                                   |
| Output                   | NO/NC (select by L/D potentiometer) | Ambient humidity      | 35-85%RH (non-condensing)                    |
| Supply voltage           | 1224 VDC                            | Voltage withstand     | 1000V/AC 50/60Hz 60s                         |
| WH&BK color variation    | ≤10%                                | Insulation resistance | ≥50MΩ(500VDC)                                |
| Hysteresis range [%/Sr]  | <20%                                | Vibration resistance  | 1050Hz (0.5mm)                               |
| Repeat accuracy [R]      | ≤3%                                 | Degree of protection  | IP67                                         |
| Load current             | ≤100mA                              | Housing material      | PC/ABS                                       |
| Residual voltage         | ≤2.5V                               | Connection type       | 2m PVC cable                                 |