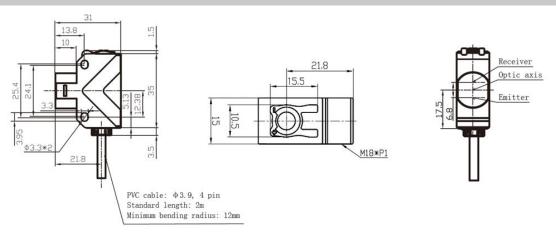

| Housing material      | ABS                                                        |
| Response time            | ≤0.5ms                                                 | Installation method   | Composite installation                                     |
| NO/NC adjustment         | NO: white line is connected to the positive            | Optical components    | Plastic PMMA                                               |
|                          | electrode;                                             | Weight                | 52g                                                        |
|                          | NC: white line is connected to the negative electrode; | Connection type       | 2m PVC cable                                               |

### **Dimensions**





## Wiring diagram