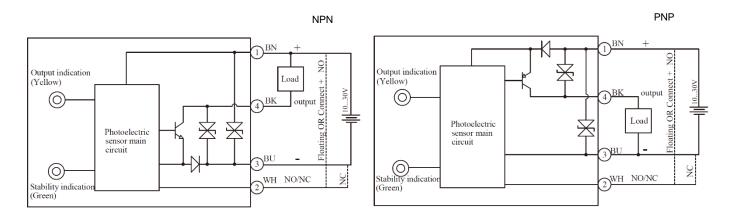

ial      | ABS                                                        |
| Response time            | ≤0.5ms                                                 | Installation method   | Composite installation                                     |
| NO/NC adjustment         | NO: white line is connected to the positive            | Optical components    | Plastic PMMA                                               |
|                          | electrode;                                             | Weight                | 52g                                                        |
|                          | NC: white line is connected to the negative electrode; | Connection type       | 2m PVC cable                                               |

### **Dimensions**





## Wiring diagram