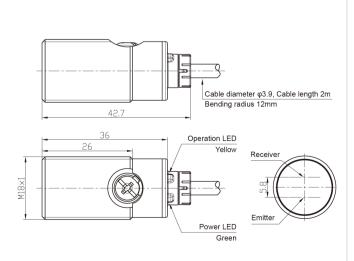

| Material              | Housing: Nickel copper alloy; Filter: PMMA    |
| Circuit protection  | Short-circuit, overload, reverse polarity protection                                                                    | Annex                 | M18 nut (2PCS), instruction manual            |
| Connection          | 2m PVC cable                                                                                                            |                       |                                               |
| NO/NC adjustment    | White wire is connected to the positive pole or hang up, NO mode; White wire is connected to the negative pole, NC mode |                       |                                               |

#### Dimensions

## **Circuit Diagrams**