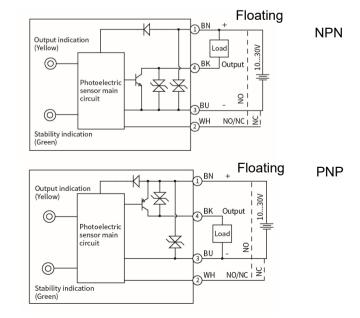

| Material              | Housing: Nickel copper alloy; Filter: PMMA    |
| Circuit protection  | Short-circuit, overload, reverse polarity protection                                                                    | Annex                 | M18 nut (2PCS), instruction manual            |
| Connection          | 2m PVC cable                                                                                                            |                       |                                               |
| NO/NC adjustment    | White wire is connected to the positive pole or hang up, NO mode; White wire is connected to the negative pole, NC mode |                       |                                               |

#### Dimensions

## **Circuit Diagrams**