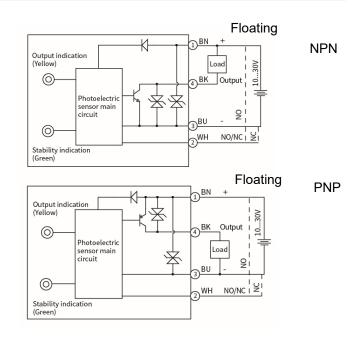

| M18 nut (2PCS), instruction manual            |
| Circuit protection  | Short-circuit, overload, reverse polarity protection                                                            |                       |                                               |
| NO/NC adjustment    | Feet 2 is connected to the positive pole or hang up, NO mode; Feet 2 is connected to the negative pole, NC mode |                       |                                               |

Remarks: ①Detection object is 90% white card with size 20cm \* 20cm;

The green LED becomes weaker, which means that the signal is weaker and the sensor is unstable; The yellow LED flashes, which means that the sensor is shorted or overloaded;

# A7.2 Operation LED Yellow Power LED Green

## **Circuit Diagrams**