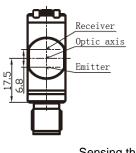

ime            | ≤1ms                                      | Installation method   | Composite installation                                     |
| NO/NC adjustment         | NO: 2 feet is connected to the positive   | Optical components    | Plastic PMMA                                               |
|                          | electrode;                                | Weight                | 10g                                                        |
|                          | NC: 2 feet is connected to the negative   | Connection type       | M12 connector                                              |
|                          | electrode;                                |                       |                                                            |

#### Dimensions







Sensing the dream



## Wiring diagram