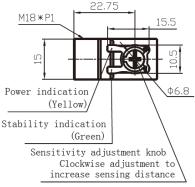

time            | ≤1ms                                      | Installation method   | Composite installation                                     |
| NO/NC adjustment         | NO: 2 feet is connected to the positive   | Optical components    | Plastic PMMA                                               |
|                          | electrode;                                | Weight                | 10g                                                        |
|                          | NC: 2 feet is connected to the negative   | Connection type       | M12 connector                                              |
|                          | electrode;                                |                       |                                                            |

#### Dimensions







Sensing the dream



## Wiring diagram