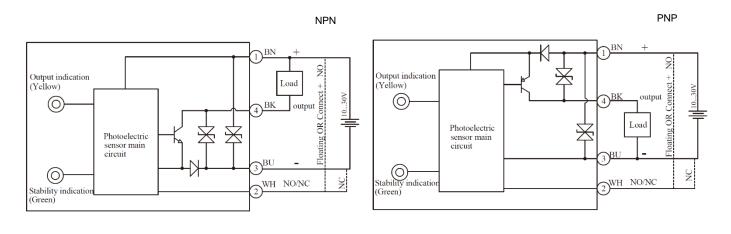

| Installation method   | Composite installation                                     |
| NO/NC adjustment         | NO: 2 feet is connected to the positive   | Optical components    | Plastic PMMA                                               |
|                          | electrode;                                | Weight                | 10g                                                        |
|                          | NC: 2 feet is connected to the negative   | Connection type       | M12 connector                                              |
|                          | electrode;                                |                       |                                                            |

#### Dimensions







Sensing the dream



## Wiring diagram