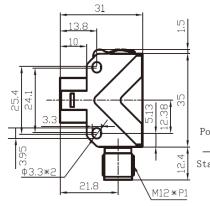

se time            | ≤1ms                                      | Installation method   | Composite installation                                     |
| NO/NC adjustment         | NO: 2 feet is connected to the positive   | Optical components    | Plastic PMMA                                               |
|                          | electrode;                                | Weight                | 10g                                                        |
|                          | NC: 2 feet is connected to the negative   | Connection type       | M12 connector                                              |
|                          | electrode;                                |                       |                                                            |

#### Dimensions







Sensing the dream



## Wiring diagram