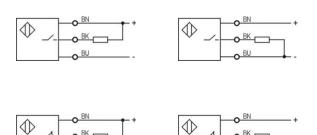

hstand     | 1000V/AC 50/60Hz 60s                         |  |
| Target                   | Opaque object                  | Insulation resistance | ≥50MΩ(500VDC)                                |  |
| Hysteresis range [%/Sr   | 320%                           | Vibration resistance  | 1050Hz (0.5mm)                               |  |
| Repeat accuracy [R]      | ≤5%                            | Degree of protection  | IP54                                         |  |
| Load current             | ≤100mA                         | Housing material      | PC/ABS                                       |  |
| Residual voltage         | ≤2.5V                          | Connection type       | 2m PVC cable                                 |  |

### **Dimensions**

# NPN NC PNP NC

## Wiring diagram