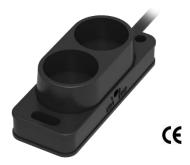

# Plastic square shape photoelectric sensors **PBA** series

| Technical specifications |                                |                       |                                              |  |
|--------------------------|--------------------------------|-----------------------|----------------------------------------------|--|
| Detection type           | Diffuse reflection             | Consumption current   | ≤25mA                                        |  |
| Rated distance [Sn]      | 2m(adjustable)                 | Circuit protection    | Short-circuit, overload and reverse polarity |  |
| Standard target          | White card reflection rate 90% | Response time         | < 3ms                                        |  |
| Light source             | Infrared LED (880nm)           | Output indicator      | Power: Green LED Output: Red LED             |  |
| Dimensions               | 48.5 mm *19 mm *15.6mm         | Ambient temperature   | -15°C+55°C                                   |  |
| Output                   | NO/NC (depends on part No.)    | Ambient humidity      | 35-85%RH (non-condensing)                    |  |
| Supply voltage           | 1224 VDC                       | Voltage withstand     | 1000V/AC 50/60Hz 60s                         |  |
| Target                   | Opaque object                  | Insulation resistance | ≥50MΩ(500VDC)                                |  |
| Hysteresis range [%/Sr   | 320%                           | Vibration resistance  | 1050Hz (0.5mm)                               |  |
| Repeat accuracy [R]      | ≤5%                            | Degree of protection  | IP54                                         |  |
| Load current             | ≤100mA                         | Housing material      | PC/ABS                                       |  |
| Residual voltage         | ≤2.5V                          | Connection type       | 2m PVC cable                                 |  |

### **Dimensions**