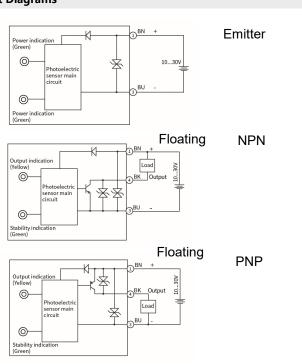

|  |  |
| Distance adjustment | Single-turn potentiometer                                                                                       | Annex                 | M18 nut (4PCS), instruction manual                   |  |  |
| NO/NC adjustment    | Feet 2 is connected to the positive pole or hang up, NO mode; Feet 2 is connected to the negative pole, NC mode |                       |                                                      |  |  |

Remarks: ①Detection object is 90% white card with size 20cm \* 20cm;

**Dimensions** 

②The green LED becomes weaker, which means that the signal is weaker and the sensor is unstable; The yellow LED flashes, which means that the sensor is shorted or overloaded;

## A7.2 Operation LED Yellow Receiver Power LED Green

## **Circuit Diagrams**